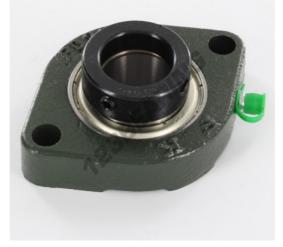

## Housed bearing 2 bolts SAFD205 - SAFD205

https://www.123bearing.com/bearing-housing/housed-bearing/cast-iron-housed-bearing-2/safd205

## **PRODUCT FEATURES**

| Brand                    | GEN                    |
|--------------------------|------------------------|
| Shaft diameter           | 25 mm                  |
| Shaft diameter           | 0.984" inch            |
| No. of fasteners         | 2                      |
| Tightening               | Eccentric locking ring |
| Mounting center distance | 76.2 mm                |
| Mounting center distance | 3" inch                |
| Material                 | cast iron              |
| Weight                   | 450 g                  |
| Packaging                | 1                      |