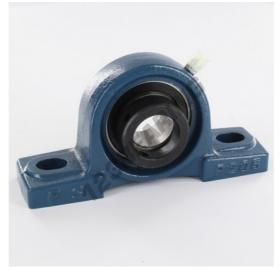

## Housed bearing 2 bolts SAP205 - SAP205

https://www.123bearing.com/bearing-housing/housed-bearing/cast-iron-housed-bearing-2/sap205

## **PRODUCT FEATURES**

| Brand                    | GEN                    |
|--------------------------|------------------------|
| Shaft diameter           | 25 mm                  |
| Shaft diameter           | 0.984" inch            |
| No. of fasteners         | 2                      |
| Tightening               | Eccentric locking ring |
| Mounting center distance | 105 mm                 |
| Mounting center distance | 4.134" inch            |
| Material                 | cast iron              |
| Weight                   | 825 g                  |
| Packaging                | 1                      |