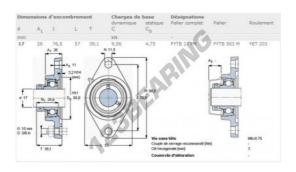

## **PRODUCT FEATURES**

| Brand                    | SKF                    |
|--------------------------|------------------------|
| N° Ean13                 | 7316577732439          |
| Shaft diameter           | 17 mm                  |
| Shaft diameter           | 0.669" inch            |
| No. of fasteners         | 2                      |
| Tightening               | Eccentric locking ring |
| Mounting center distance | 76.5 mm                |
| Mounting center distance | 3.012" inch            |
| Material                 | cast iron              |
| Weight                   | 350 g                  |
| Packaging                | -                      |
| Standard                 | No standard            |