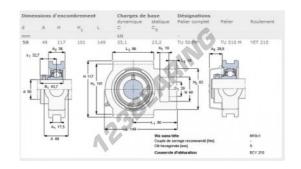

## **PRODUCT FEATURES**

| Brand            | SKF           |
|------------------|---------------|
| N° Ean13         | 7316571183831 |
| Shaft diameter   | 50 mm         |
| Shaft diameter   | 1.969" inch   |
| No. of fasteners | 1             |
| Tightening       | set screw     |
| Material         | cast iron     |
| Weight           | 246 g         |
| Dynamic load     | 35.1 kN       |
| Static load      | 23.2 kN       |
| Packaging        | -             |
| Standard         | No standard   |