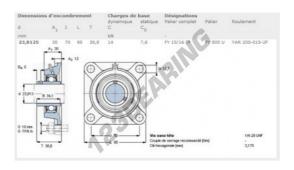

## **PRODUCT FEATURES**

| Brand                    | SKF           |
|--------------------------|---------------|
| N° Ean13                 | 7316577754868 |
| Shaft diameter           | 23.81 mm      |
| Shaft diameter           | 15/16" inch   |
| No. of fasteners         | 4             |
| Tightening               | set screw     |
| Mounting center distance | 70 mm         |
| Mounting center distance | 2.756" inch   |
| Material                 | cast iron     |
| Packaging                | 1             |