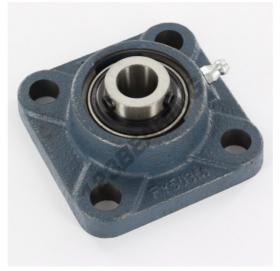

## Housed bearing 4 bolts FY15-TF-SKF - FY15-TF-SKF

https://www.123bearing.com/bearing-housing/housed-bearing/cast-iron-housed-bearing-4/fy15-tf-skf

## **PRODUCT FEATURES**

| Brand                    | SKF           |
|--------------------------|---------------|
| N° Ean13                 | 7316570947854 |
| Shaft diameter           | 15 mm         |
| Shaft diameter           | 0.591" inch   |
| No. of fasteners         | 4             |
| Tightening               | set screw     |
| Mounting center distance | 54 mm         |
| Mounting center distance | 2.126" inch   |
| Material                 | cast iron     |
| Weight                   | 423 g         |
| Packaging                | 1             |