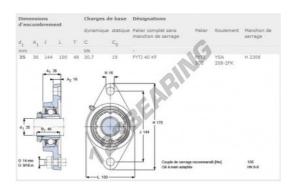

## **PRODUCT FEATURES**

| Brand                    | SKF             |
|--------------------------|-----------------|
| N° Ean13                 | 7316570188318   |
| Shaft diameter           | 35 mm           |
| Shaft diameter           | 1.378" inch     |
| No. of fasteners         | 2               |
| Tightening               | Clamping sleeve |
| Mounting center distance | 144 mm          |
| Mounting center distance | 5.669" inch     |
| Material                 | cast iron       |
| Packaging                | 1               |