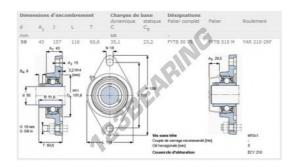

## **PRODUCT FEATURES**

| Brand                    | SKF           |
|--------------------------|---------------|
| N° Ean13                 | 7316570701098 |
| Shaft diameter           | 50 mm         |
| Shaft diameter           | 1.969" inch   |
| No. of fasteners         | 2             |
| Tightening               | set screw     |
| Mounting center distance | 157 mm        |
| Mounting center distance | 6.181" inch   |
| Material                 | cast iron     |
| Packaging                | 1             |