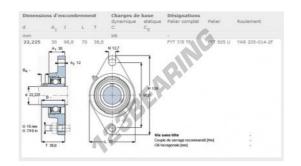

## **PRODUCT FEATURES**

| Brand                    | SKF           |
|--------------------------|---------------|
| N° Ean13                 | 3663952228518 |
| Shaft diameter           | 22.23 mm      |
| Shaft diameter           | 7/8" inch     |
| No. of fasteners         | 2             |
| Tightening               | set screw     |
| Mounting center distance | 98.8 mm       |
| Mounting center distance | 3.89" inch    |
| Material                 | cast iron     |
| Packaging                | 1             |