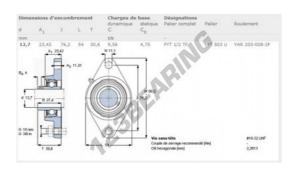

## **PRODUCT FEATURES**

| Brand                    | SKF           |
|--------------------------|---------------|
| N° Ean13                 | 3663952228389 |
| Shaft diameter           | 12.7 mm       |
| Shaft diameter           | 1/2" inch     |
| No. of fasteners         | 2             |
| Tightening               | set screw     |
| Mounting center distance | 76.2 mm       |
| Mounting center distance | 3" inch       |
| Material                 | cast iron     |
| Packaging                | 1             |