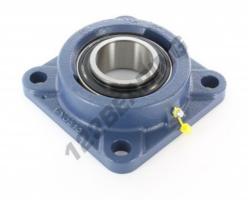

## Housed bearing 4 bolts FYJ50-KF-SKF - FYJ50-KF-SKF

https://www.123bearing.com/bearing-housing/housed-bearing/cast-iron-housed-bearing-4/fyj50-kf-skf

## **PRODUCT FEATURES**

| Brand                    | SKF             |
|--------------------------|-----------------|
| N° Ean13                 | 7316570262933   |
| Shaft diameter           | 45 mm           |
| Shaft diameter           | 1.772" inch     |
| No. of fasteners         | 4               |
| Tightening               | Clamping sleeve |
| Mounting center distance | 111 mm          |
| Mounting center distance | 4.37" inch      |
| Material                 | cast iron       |
| Weight                   | 2431 g          |
| Packaging                | 1               |