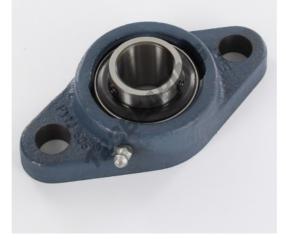

## Housed bearing 2 bolts FYTJ25-TF-SKF - FYTJ25-TF-SKF

https://www.123bearing.com/bearing-housing/housed-bearing/cast-iron-housed-bearing-2/fytj25-tf-skf

## **PRODUCT FEATURES**

| Brand                    | SKF           |
|--------------------------|---------------|
| N° Ean13                 | 7316570882827 |
| Shaft diameter           | 25 mm         |
| Shaft diameter           | 0.984" inch   |
| No. of fasteners         | 2             |
| Tightening               | set screw     |
| Mounting center distance | 99 mm         |
| Mounting center distance | 3.898" inch   |
| Material                 | cast iron     |
| Weight                   | 643 g         |
| Packaging                | 1             |