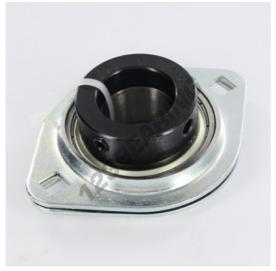

## Housed bearing 2 bolts SAPFL202 - SAPFL202

https://www.123bearing.com/bearing-housing/housed-bearing/cast-iron-housed-bearing-2/sapfl202

## **PRODUCT FEATURES**

| Brand                    | GEN                    |
|--------------------------|------------------------|
| Shaft diameter           | 15 mm                  |
| Shaft diameter           | 0.591" inch            |
| No. of fasteners         | 2                      |
| Tightening               | Eccentric locking ring |
| Mounting center distance | 63.5 mm                |
| Mounting center distance | 2 1/2" inch            |
| Material                 | TOLE                   |
| Weight                   | 196 g                  |
| Packaging                | 1                      |