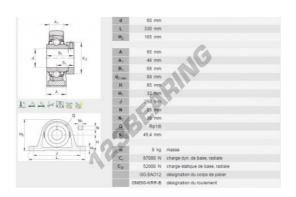

## **PRODUCT FEATURES**

| Brand                    | INA                    |
|--------------------------|------------------------|
| N° Ean13                 | 3663952210476          |
| Shaft diameter           | 60 mm                  |
| Shaft diameter           | 2.362" inch            |
| No. of fasteners         | 2                      |
| Tightening               | Eccentric locking ring |
| Mounting center distance | 250 mm                 |
| Mounting center distance | 9.843" inch            |
| Material                 | cast iron              |
| Weight                   | 9000 g                 |
| Packaging                | 1                      |