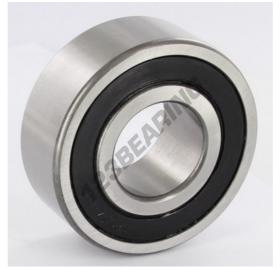

## Deep groove ball bearing single row 62307-2RS - 62307-2RS

https://www.123bearing.com/bearing-housing/deep-groove-bearing/single-row/62307-2rs

## **PRODUCT FEATURES**

| Brand            | GEN                |
|------------------|--------------------|
| Inside diameter  | 35 mm              |
| Inside diameter  | 1.378" inch        |
| Sealing          | Seal on both sides |
| Outside diameter | 80 mm              |
| Outside diameter | 3.15" inch         |
| Thickness        | 31 mm              |
| Thickness        | 1.22" inch         |
| Limiting speed   | 6000 rpm           |
| Weight           | 632 g              |
| Packaging        | 1                  |