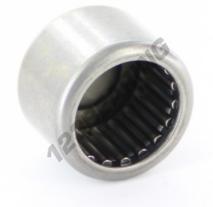

## Drawn cup roller bearing BK1616-INA - BK1616-INA

https://www.123bearing.com/bearing-housing/needle-roller-bearing/drawn-cup/bk1616-ina

## **PRODUCT FEATURES**

| Brand            | INA           |
|------------------|---------------|
| N° Ean13         | 4012802436563 |
| Inside diameter  | 16 mm         |
| Inside diameter  | 0.63" inch    |
| Outside diameter | 22 mm         |
| Outside diameter | 0.866" inch   |
| Thickness        | 16 mm         |
| Thickness        | 0.63" inch    |
| Limiting speed   | 15600 rpm     |
| Weight           | 17 g          |
| Dynamic load     | 10.9 kN       |
| Static load      | 15.3 kN       |
| Packaging        | 1             |
| Standard         | No standard   |