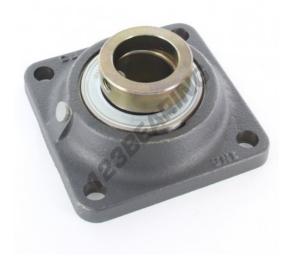

## Housed bearing 4 bolts PCJ40N-INA - PCJ40N-INA

https://www.123bearing.com/bearing-housing/housed-bearing/cast-iron-housed-bearing-4/pcj40n-ina

## **PRODUCT FEATURES**

| Brand                    | INA                    |
|--------------------------|------------------------|
| N° Ean13                 | 3663952186924          |
| Shaft diameter           | 40 mm                  |
| No. of fasteners         | 4                      |
| Tightening               | Eccentric locking ring |
| Mounting center distance | 101.5 mm               |
| Material                 | cast iron              |
| Weight                   | 1905 g                 |
| Packaging                | -                      |
| Standard                 | No standard            |