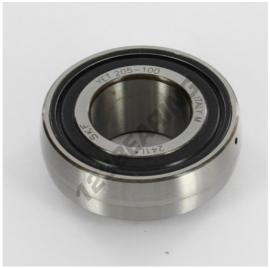

## Housed bearing accessories YET205-100-SKF - YET205-100-SKF

https://www.123bearing.com/bearing-housing/housed-bearing/accessories/yet205-100-skf

## **PRODUCT FEATURES**

| Brand            | SKF                    |
|------------------|------------------------|
| N° Ean13         | 7316576616846          |
| Inside diameter  | 25.4 mm                |
| Inside diameter  | 1" inch                |
| Outside diameter | 52 mm                  |
| Outside diameter | 2.047" inch            |
| Thickness        | 31 mm                  |
| Thickness        | 1.22" inch             |
| Tightening       | Eccentric locking ring |
| Weight           | 190 g                  |
| Packaging        | 1                      |