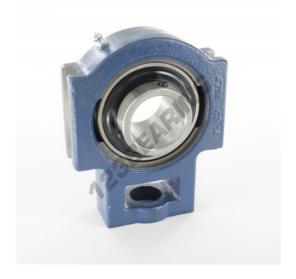

## Housed bearing 1 bolt TU35-TF-SKF - TU35-TF-SKF

https://www.123bearing.com/bearing-housing/housed-bearing/cast-iron-housed-bearing-1/tu35-tf-skf

## **PRODUCT FEATURES**

| Brand            | SKF           |
|------------------|---------------|
| N° Ean13         | 7316577295163 |
| Shaft diameter   | 35 mm         |
| Shaft diameter   | 1.378" inch   |
| No. of fasteners | 1             |
| Tightening       | set screw     |
| Limiting speed   | 5300 rpm      |
| Material         | cast iron     |
| Weight           | 1581 g        |
| Dynamic load     | 26 kN         |
| Static load      | 15 kN         |
| Packaging        | 1             |