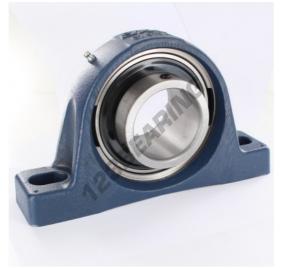

## Housed bearing 2 bolts SY65-TF-SKF - SY65-TF-SKF

https://www.123bearing.com/bearing-housing/housed-bearing/cast-iron-housed-bearing-2/sy65-tf-skf

## **PRODUCT FEATURES**

| Brand                    | SKF           |
|--------------------------|---------------|
| N° Ean13                 | 7316577032157 |
| Shaft diameter           | 65 mm         |
| No. of fasteners         | 2             |
| Tightening               | set screw     |
| Mounting center distance | 203 mm        |
| Limiting speed           | 3000 rpm      |
| Material                 | cast iron     |
| Weight                   | 5700 g        |
| Dynamic load             | 57 kN         |
| Static load              | 40 kN         |
| Packaging                | 1             |