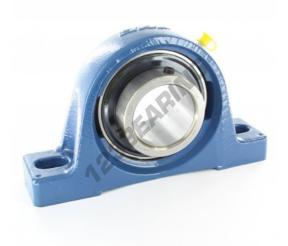

## Housed bearing 2 bolts SY2.1-4-TF-SKF - SY2.1-4-TF-SKF

https://www.123bearing.com/bearing-housing/housed-bearing/cast-iron-housed-bearing-2/sy2.1-4-tf-skf

## **PRODUCT FEATURES**

| Brand                    | SKF           |
|--------------------------|---------------|
| N° Ean13                 | 7316577755698 |
| Shaft diameter           | 57.15 mm      |
| No. of fasteners         | 2             |
| Tightening               | set screw     |
| Mounting center distance | 190.5 mm      |
| Limiting speed           | 3400 rpm      |
| Material                 | cast iron     |
| Weight                   | 5200 g        |
| Dynamic load             | 53 kN         |
| Static load              | 36 kN         |
| Packaging                | 1             |