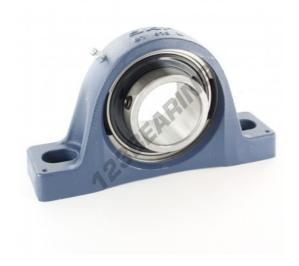

## Housed bearing 2 bolts SY50-TF-SKF - UCP210-SKF

https://www.123bearing.com/bearing-housing/housed-bearing/cast-iron-housed-bearing-2/ucp210-skf

## **PRODUCT FEATURES**

| Brand                    | SKF           |
|--------------------------|---------------|
| N° Ean13                 | 7316577029393 |
| Shaft diameter           | 50 mm         |
| Shaft diameter           | 1.969" inch   |
| No. of fasteners         | 2             |
| Tightening               | set screw     |
| Mounting center distance | 157 mm        |
| Mounting center distance | 6.181" inch   |
| Limiting speed           | 4000 rpm      |
| Material                 | cast iron     |
| Weight                   | 2700 g        |
| Dynamic load             | 35 kN         |
| Static load              | 23 kN         |
| Packaging                | 1             |