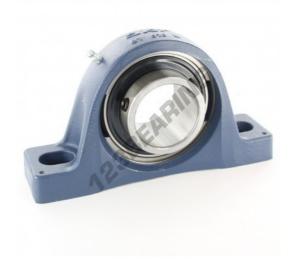

## Housed bearing 2 bolts SY50-TF-SKF - SY50-TF-SKF

https://www.123bearing.com/bearing-housing/housed-bearing/cast-iron-housed-bearing-2/sy50-tf-skf

## **PRODUCT FEATURES**

| Brand                    | SKF           |
|--------------------------|---------------|
| N° Ean13                 | 7316577029393 |
| Shaft diameter           | 50 mm         |
| No. of fasteners         | 2             |
| Tightening               | set screw     |
| Mounting center distance | 157 mm        |
| Limiting speed           | 4000 rpm      |
| Material                 | cast iron     |
| Weight                   | 2700 g        |
| Dynamic load             | 35 kN         |
| Static load              | 23 kN         |
| Packaging                | 1             |