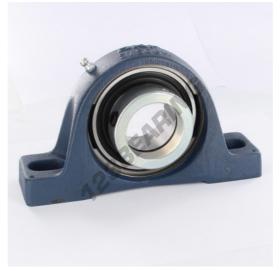

## Housed bearing 2 bolts SY40-FM-SKF - SY40-FM-SKF

https://www.123bearing.com/bearing-housing/housed-bearing/cast-iron-housed-bearing-2/sy40-fm-skf

## **PRODUCT FEATURES**

| Brand                    | SKF                    |
|--------------------------|------------------------|
| N° Ean13                 | 7316577039668          |
| Shaft diameter           | 40 mm                  |
| Shaft diameter           | 1.575" inch            |
| No. of fasteners         | 2                      |
| Tightening               | Eccentric locking ring |
| Mounting center distance | 135.5 mm               |
| Mounting center distance | 5.335" inch            |
| Limiting speed           | 4800 rpm               |
| Material                 | cast iron              |
| Weight                   | 1844 g                 |
| Dynamic load             | 31 kN                  |
| Static load              | 19 kN                  |
| Packaging                | 1                      |