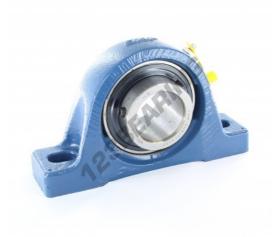

## Housed bearing 2 bolts SY1.5-8-TF-SKF - SY1.5-8-TF-SKF

https://www.123bearing.com/bearing-housing/housed-bearing/cast-iron-housed-bearing-2/sy1.5-8-tf-skf

## **PRODUCT FEATURES**

| Brand                    | SKF           |
|--------------------------|---------------|
| N° Ean13                 | 7316577755636 |
| Shaft diameter           | 41 mm         |
| No. of fasteners         | 2             |
| Tightening               | set screw     |
| Mounting center distance | 143.5 mm      |
| Limiting speed           | 4300 rpm      |
| Material                 | cast iron     |
| Weight                   | 2300 g        |
| Dynamic load             | 33 kN         |
| Static load              | 22 kN         |
| Packaging                | 1             |