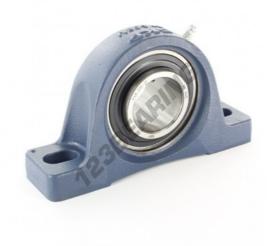

## Housed bearing 2 bolts SY40-TF-SKF - SY40-TF-SKF

https://www.123bearing.com/bearing-housing/housed-bearing/cast-iron-housed-bearing-2/sy40-tf-skf

## **PRODUCT FEATURES**

| Brand                    | SKF           |
|--------------------------|---------------|
| N° Ean13                 | 7316577028433 |
| Shaft diameter           | 40 mm         |
| Shaft diameter           | 1.575" inch   |
| No. of fasteners         | 2             |
| Tightening               | set screw     |
| Mounting center distance | 135.5 mm      |
| Mounting center distance | 5.335" inch   |
| Limiting speed           | 4800 rpm      |
| Material                 | cast iron     |
| Weight                   | 1800 g        |
| Dynamic load             | 31 kN         |
| Static load              | 19 kN         |
| Packaging                | 1             |