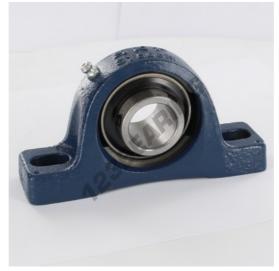

## Housed bearing 2 bolts SY1-TF-SKF - SY1-TF-SKF

https://www.123bearing.com/bearing-housing/housed-bearing/cast-iron-housed-bearing-2/sy1-tf-skf

## **PRODUCT FEATURES**

| Brand                    | SKF           |
|--------------------------|---------------|
| N° Ean13                 | 7316577753007 |
| Shaft diameter           | 25.4 mm       |
| Shaft diameter           | 1" inch       |
| No. of fasteners         | 2             |
| Tightening               | set screw     |
| Mounting center distance | 102 mm        |
| Mounting center distance | 4.016" inch   |
| Limiting speed           | 7000 rpm      |
| Material                 | cast iron     |
| Weight                   | 720 g         |
| Dynamic load             | 14 kN         |
| Static load              | 8 kN          |
| Packaging                | 1             |
| Standard                 | No standard   |