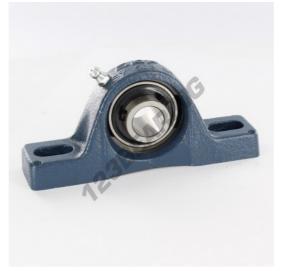

## Housed bearing 2 bolts SY17-TF-SKF - SY17-TF-SKF

https://www.123bearing.com/bearing-housing/housed-bearing/cast-iron-housed-bearing-2/sy17-tf-skf

## **PRODUCT FEATURES**

| Brand                    | SKF           |
|--------------------------|---------------|
| N° Ean13                 | 7316570037432 |
| Shaft diameter           | 17 mm         |
| No. of fasteners         | 2             |
| Tightening               | -             |
| Mounting center distance | 97 mm         |
| Limiting speed           | 9500 rpm      |
| Material                 | -             |
| Weight                   | 500 g         |
| Dynamic load             | 10 kN         |
| Static load              | 5 kN          |
| Packaging                | -             |