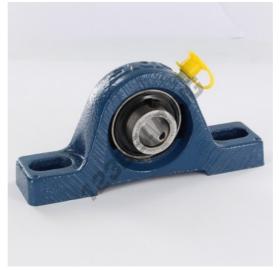

## Housed bearing 2 bolts SY5-8-TF-SKF - SY5-8-TF-SKF

https://www.123bearing.com/bearing-housing/housed-bearing/cast-iron-housed-bearing-2/sy5-8-tf-skf

## **PRODUCT FEATURES**

| Brand                    | SKF           |
|--------------------------|---------------|
| N° Ean13                 | 7316577755551 |
| Shaft diameter           | 15.88 mm      |
| No. of fasteners         | 2             |
| Tightening               | set screw     |
| Mounting center distance | 97 mm         |
| Limiting speed           | 9500 rpm      |
| Material                 | cast iron     |
| Weight                   | 520 g         |
| Dynamic load             | 10 kN         |
| Static load              | 5 kN          |
| Packaging                | 1             |