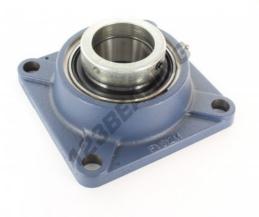

## Housed bearing 4 bolts FY60-FM-SKF - FY60-FM-SKF

https://www.123bearing.com/bearing-housing/housed-bearing/cast-iron-housed-bearing-4/fy60-fm-skf

## **PRODUCT FEATURES**

| Brand                    | SKF                    |
|--------------------------|------------------------|
| N° Ean13                 | 7316570224924          |
| Shaft diameter           | 60 mm                  |
| Shaft diameter           | 2.362" inch            |
| No. of fasteners         | 4                      |
| Tightening               | Eccentric locking ring |
| Mounting center distance | 143 mm                 |
| Mounting center distance | 5.63" inch             |
| Limiting speed           | 3400 rpm               |
| Material                 | cast iron              |
| Weight                   | 4700 g                 |
| Dynamic load             | 53 kN                  |
| Static load              | 36 kN                  |
| Packaging                | 1                      |