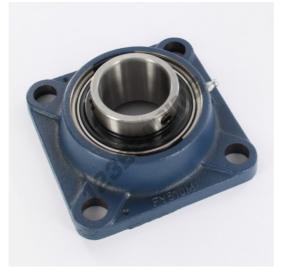

## Housed bearing 4 bolts FY50-TF-SKF - UCF210-SKF

https://www.123bearing.com/bearing-housing/housed-bearing/cast-iron-housed-bearing-4/ucf210-skf

## **PRODUCT FEATURES**

| Brand                    | SKF           |
|--------------------------|---------------|
| N° Ean13                 | 7316577032287 |
| Shaft diameter           | 50 mm         |
| Shaft diameter           | 1.969" inch   |
| No. of fasteners         | 4             |
| Tightening               | set screw     |
| Mounting center distance | 111 mm        |
| Mounting center distance | 4.37" inch    |
| Limiting speed           | 4000 rpm      |
| Material                 | cast iron     |
| Weight                   | 2500 g        |
| Dynamic load             | 35 kN         |
| Static load              | 23 kN         |
| Packaging                | 1             |