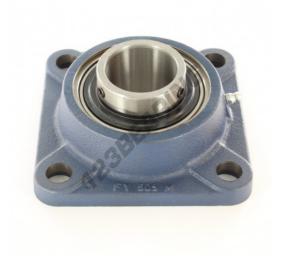

## Housed bearing 4 bolts FY1.3-4-TF-SKF - FY1.3-4-TF-SKF

https://www.123bearing.com/bearing-housing/housed-bearing/cast-iron-housed-bearing-4/fy1.3-4-tf-skf

## **PRODUCT FEATURES**

| Brand                    | SKF           |
|--------------------------|---------------|
| N° Ean13                 | 7316577755049 |
| Shaft diameter           | 44.45 mm      |
| Shaft diameter           | 1 3/4" inch   |
| No. of fasteners         | 4             |
| Tightening               | set screw     |
| Mounting center distance | 105 mm        |
| Mounting center distance | 4.134" inch   |
| Limiting speed           | 4300 rpm      |
| Material                 | cast iron     |
| Weight                   | 2120 g        |
| Dynamic load             | 33 kN         |
| Static load              | 22 kN         |
| Packaging                | 1             |