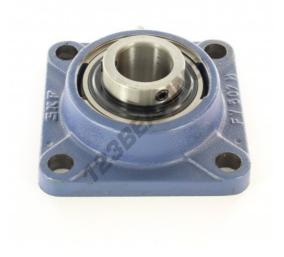

## Housed bearing 4 bolts FY1.1-4-TF-SKF - FY1.1-4-TF-SKF

https://www.123bearing.com/bearing-housing/housed-bearing/cast-iron-housed-bearing-4/fy1.1-4-tf-skf

## **PRODUCT FEATURES**

| Brand                    | SKF           |
|--------------------------|---------------|
| N° Ean13                 | 7316577754929 |
| Shaft diameter           | 31.75 mm      |
| No. of fasteners         | 4             |
| Tightening               | -             |
| Mounting center distance | 92 mm         |
| Limiting speed           | 5300 rpm      |
| Material                 | -             |
| Weight                   | 1450 g        |
| Dynamic load             | 26 kN         |
| Static load              | 15 kN         |
| Packaging                | -             |