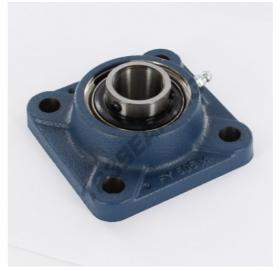

## Housed bearing 4 bolts FY25-TF-SKF - FY25-TF-SKF

https://www.123bearing.com/bearing-housing/housed-bearing/cast-iron-housed-bearing-4/fy25-tf-skf

## **PRODUCT FEATURES**

| Brand                    | SKF           |
|--------------------------|---------------|
| N° Ean13                 | 7316577030788 |
| Shaft diameter           | 25 mm         |
| Shaft diameter           | 0.984" inch   |
| No. of fasteners         | 4             |
| Tightening               | set screw     |
| Mounting center distance | 70 mm         |
| Mounting center distance | 2.756" inch   |
| Limiting speed           | 7000 rpm      |
| Material                 | cast iron     |
| Weight                   | 770 g         |
| Dynamic load             | 14 kN         |
| Static load              | 8 kN          |
| Packaging                | 1             |