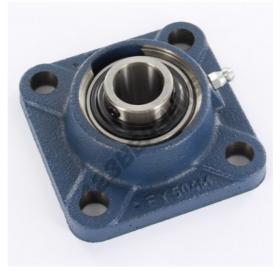

## Housed bearing 4 bolts FY20-TF-SKF - FY20-TF-SKF

https://www.123bearing.com/bearing-housing/housed-bearing/cast-iron-housed-bearing-4/fy20-tf-skf

## **PRODUCT FEATURES**

| Brand                    | SKF           |
|--------------------------|---------------|
| N° Ean13                 | 7316577032263 |
| Shaft diameter           | 20 mm         |
| No. of fasteners         | 4             |
| Tightening               | set screw     |
| Mounting center distance | 63.5 mm       |
| Limiting speed           | 8500 rpm      |
| Material                 | cast iron     |
| Weight                   | 600 g         |
| Dynamic load             | 13 kN         |
| Static load              | 7 kN          |
| Packaging                | 1             |