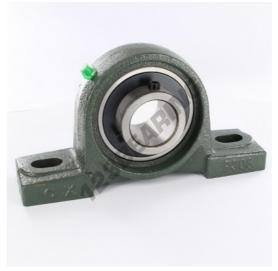

## Housed bearing 2 bolts UCP308 - UCP308

https://www.123bearing.com/bearing-housing/housed-bearing/cast-iron-housed-bearing-2/ucp308

## **PRODUCT FEATURES**

| Brand                    | GEN         |
|--------------------------|-------------|
| Shaft diameter           | 40 mm       |
| Shaft diameter           | 1.575" inch |
| No. of fasteners         | 2           |
| Tightening               | set screw   |
| Mounting center distance | 170 mm      |
| Mounting center distance | 6.693" inch |
| Material                 | cast iron   |
| Weight                   | 3164 g      |
| Dynamic load             | 38500 kN    |
| Static load              | 23000 kN    |
| Packaging                | 1           |