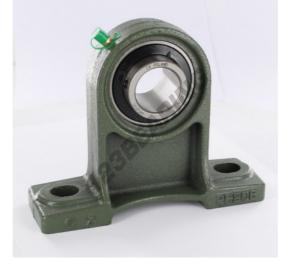

## Housed bearing 2 bolts UCPH206 - UCPH206

https://www.123bearing.com/bearing-housing/housed-bearing/cast-iron-housed-bearing-2/ucph206

## **PRODUCT FEATURES**

| Brand                    | GEN                    |
|--------------------------|------------------------|
| Shaft diameter           | 30 mm                  |
| No. of fasteners         | 2                      |
| Tightening               | Eccentric locking ring |
| Mounting center distance | 121 mm                 |
| Material                 | cast iron              |
| Weight                   | 1615 g                 |
| Dynamic load             | 18600 kN               |
| Static load              | 10800 kN               |
| Packaging                | 1                      |
| Standard                 | No standard            |