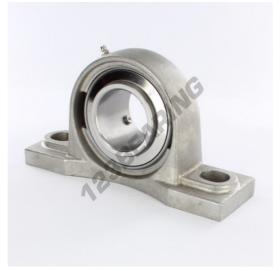

## Housed bearing 2 bolts UCP210-INOX - UCP210-INOX

https://www.123bearing.com/bearing-housing/housed-bearing/cast-iron-housed-bearing-2/ucp210-inox

## **PRODUCT FEATURES**

| Brand                    | GEN             |
|--------------------------|-----------------|
| Shaft diameter           | 50 mm           |
| Shaft diameter           | 1.969" inch     |
| No. of fasteners         | 2               |
| Tightening               | set screw       |
| Mounting center distance | 159 mm          |
| Mounting center distance | 6.26" inch      |
| Material                 | STAINLESS STEEL |
| Weight                   | 1800 g          |
| Dynamic load             | 33500 kN        |
| Static load              | 22500 kN        |
| Packaging                | 1               |