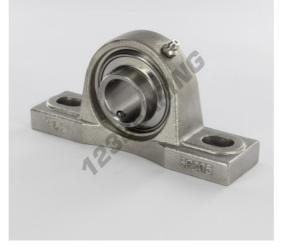

## **PRODUCT FEATURES**

| Brand                    | GEN             |
|--------------------------|-----------------|
| Shaft diameter           | 25 mm           |
| Shaft diameter           | 0.984" inch     |
| No. of fasteners         | 2               |
| Tightening               | set screw       |
| Mounting center distance | 105 mm          |
| Mounting center distance | 4.134" inch     |
| Material                 | STAINLESS STEEL |
| Weight                   | 879 g           |
| Dynamic load             | 13300 kN        |
| Static load              | 7500 kN         |
| Packaging                | 1               |