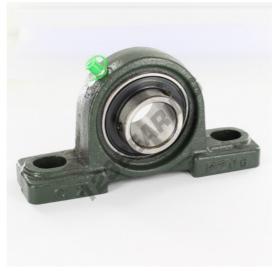

## Housed bearing 2 bolts UCP206 - UCP206

https://www.123bearing.com/bearing-housing/housed-bearing/cast-iron-housed-bearing-2/ucp206

## **PRODUCT FEATURES**

| Brand                    | GEN         |
|--------------------------|-------------|
| Shaft diameter           | 30 mm       |
| Shaft diameter           | 1.181" inch |
| No. of fasteners         | 2           |
| Tightening               | set screw   |
| Mounting center distance | 121 mm      |
| Mounting center distance | 4.764" inch |
| Material                 | cast iron   |
| Weight                   | 900 g       |
| Dynamic load             | 18600 kN    |
| Static load              | 10800 kN    |
| Packaging                | 1           |