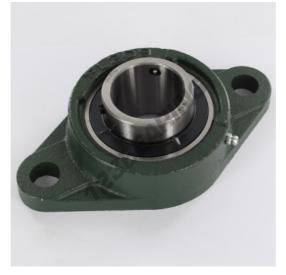

## Housed bearing 2 bolts UCFL209 - UCFL209

https://www.123bearing.com/bearing-housing/housed-bearing/cast-iron-housed-bearing-2/ucfl209

## **PRODUCT FEATURES**

| Brand                    | GEN         |
|--------------------------|-------------|
| Shaft diameter           | 45 mm       |
| Shaft diameter           | 1.772" inch |
| No. of fasteners         | 2           |
| Tightening               | set screw   |
| Mounting center distance | 148 mm      |
| Mounting center distance | 5.827" inch |
| Material                 | cast iron   |
| Weight                   | 1710 g      |
| Dynamic load             | 31000 kN    |
| Static load              | 19500 kN    |
| Packaging                | 1           |