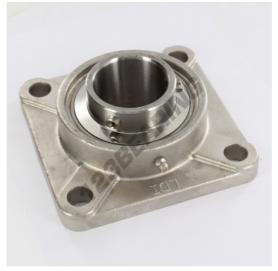

## **PRODUCT FEATURES**

| Brand                    | GEN             |
|--------------------------|-----------------|
| Shaft diameter           | 50 mm           |
| Shaft diameter           | 1.969" inch     |
| No. of fasteners         | 4               |
| Tightening               | set screw       |
| Mounting center distance | 111 mm          |
| Mounting center distance | 4.37" inch      |
| Material                 | STAINLESS STEEL |
| Weight                   | 2257 g          |
| Dynamic load             | 33500 kN        |
| Static load              | 22500 kN        |
| Packaging                | 1               |