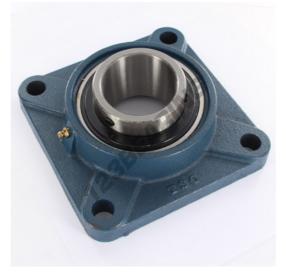

## Housed bearing 4 bolts UCF213 - UCF213

https://www.123bearing.com/bearing-housing/housed-bearing/cast-iron-housed-bearing-4/ucf213

## **PRODUCT FEATURES**

| Brand                    | GEN         |
|--------------------------|-------------|
| Shaft diameter           | 65 mm       |
| Shaft diameter           | 2.559" inch |
| No. of fasteners         | 4           |
| Tightening               | set screw   |
| Mounting center distance | 149 mm      |
| Mounting center distance | 5.866" inch |
| Material                 | cast iron   |
| Weight                   | 3900 g      |
| Dynamic load             | 54700 kN    |
| Static load              | 38000 kN    |
| Packaging                | 1           |