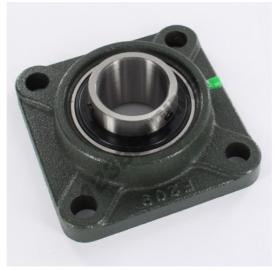

## Housed bearing 4 bolts UCF209 - UCF209

https://www.123bearing.com/bearing-housing/housed-bearing/cast-iron-housed-bearing-4/ucf209

## **PRODUCT FEATURES**

| Brand                    | GEN         |
|--------------------------|-------------|
| Shaft diameter           | 45 mm       |
| Shaft diameter           | 1.772" inch |
| No. of fasteners         | 4           |
| Tightening               | set screw   |
| Mounting center distance | 105 mm      |
| Mounting center distance | 4.134" inch |
| Material                 | cast iron   |
| Weight                   | 1916 g      |
| Dynamic load             | 31000 kN    |
| Static load              | 19500 kN    |
| Packaging                | 1           |