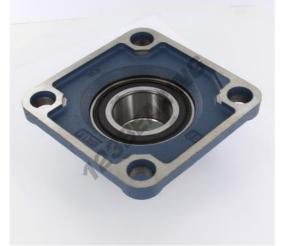

## Housed bearing 4 bolts UKF209H-SKF - UKF209H-SKF

https://www.123bearing.com/bearing-housing/housed-bearing/cast-iron-housed-bearing-4/ukf209h-skf

## **PRODUCT FEATURES**

| Brand                    | SKF                    |
|--------------------------|------------------------|
| N° Ean13                 | 7316579752053          |
| Shaft diameter           | 40 mm                  |
| No. of fasteners         | 4                      |
| Tightening               | Eccentric locking ring |
| Mounting center distance | 105 mm                 |
| Limiting speed           | 4300 rpm               |
| Material                 | cast iron              |
| Weight                   | 1930 g                 |
| Dynamic load             | 33 kN                  |
| Static load              | 22 kN                  |
| Packaging                | -                      |
| Standard                 | No standard            |