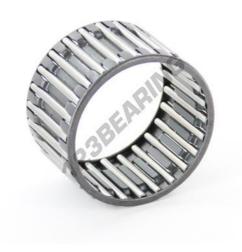

## Needle roller cage K35X40X25-INA - K35X40X25-INA

https://www.123bearing.com/bearing-housing/needle-roller-bearing/cage/k35x40x25-ina

## **PRODUCT FEATURES**

| Brand            | INA           |
|------------------|---------------|
| N° Ean13         | 4054364094096 |
| Inside diameter  | 35 mm         |
| Inside diameter  | 1.378" inch   |
| Outside diameter | 40 mm         |
| Outside diameter | 1.575" inch   |
| Thickness        | 25 mm         |
| Thickness        | 0.984" inch   |
| Limiting speed   | 13100 rpm     |
| Weight           | 38 g          |
| Dynamic load     | 29.5 kN       |
| Static load      | 60 kN         |
| Packaging        | 1             |
| Standard         | No standard   |