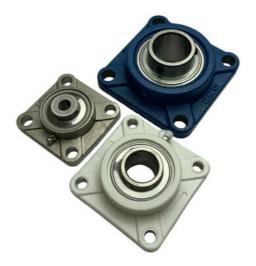

## Housed bearing 4 bolts SF40-RHP - SF40-RHP

https://www.123bearing.com/bearing-housing/housed-bearing/cast-iron-housed-bearing-4/sf40-rhp

## **PRODUCT FEATURES**

| Brand                    | RHP                    |
|--------------------------|------------------------|
| N° Ean13                 | 3616060932853          |
| Shaft diameter           | 40 mm                  |
| Shaft diameter           | 1.575" inch            |
| No. of fasteners         | 4                      |
| Tightening               | Eccentric locking ring |
| Mounting center distance | 101.5 mm               |
| Mounting center distance | 3.996" inch            |
| Material                 | cast iron              |
| Weight                   | 2200 g                 |
| Packaging                | 1                      |
| Standard                 | No standard            |