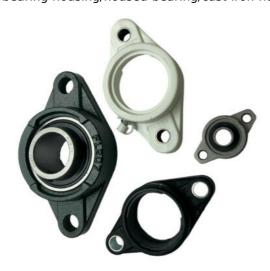

## Housed bearing 2 bolts SY1.1-8-TF-INA - SY1.1-8-TF-INA

https://www.123bearing.com/bearing-housing/housed-bearing/cast-iron-housed-bearing-2/sy1.1-8-tf-ina

## **PRODUCT FEATURES**

| Brand                    | INA           |
|--------------------------|---------------|
| N° Ean13                 | 3616060926517 |
| Shaft diameter           | 29 mm         |
| Shaft diameter           | 1.142" inch   |
| No. of fasteners         | 2             |
| Tightening               | set screw     |
| Mounting center distance | 117.5 mm      |
| Mounting center distance | 4.626" inch   |
| Limiting speed           | 6300 rpm      |
| Material                 | cast iron     |
| Weight                   | 1180 g        |
| Dynamic load             | 20 kN         |
| Static load              | 11 kN         |
| Packaging                | 1             |
| Standard                 | No standard   |