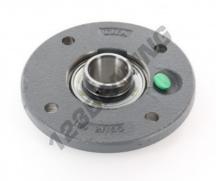

## Housed bearing 4 bolts PMEY25-XL-N-INA - PMEY25-N-INA

https://www.123bearing.com/bearing-housing/housed-bearing/cast-iron-housed-bearing-4/pmey25-n-ina

## **PRODUCT FEATURES**

| Brand            | INA            |
|------------------|----------------|
| N° Ean13         | 4012802802955  |
| Shaft diameter   | 25 mm          |
| Shaft diameter   | 0.984" inch    |
| No. of fasteners | 4              |
| Tightening       | Rubber bushing |
| Material         | cast iron      |
| Weight           | 710 g          |
| Dynamic load     | 14.9 kN        |
| Static load      | 7.8 kN         |
| Packaging        | 1              |
| Standard         | No standard    |