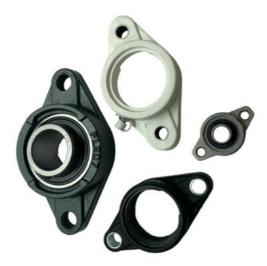

## Housed bearing 2 bolts UCFL205-H-SKF - UCFL205-H-SKF

https://www.123bearing.com/bearing-housing/housed-bearing/cast-iron-housed-bearing-2/ucfl205-h-skf

## **PRODUCT FEATURES**

| Brand                    | SKF                    |
|--------------------------|------------------------|
| N° Ean13                 | 7316579751773          |
| Shaft diameter           | 25 mm                  |
| Shaft diameter           | 0.984" inch            |
| No. of fasteners         | 2                      |
| Tightening               | Eccentric locking ring |
| Mounting center distance | 99 mm                  |
| Mounting center distance | 3.898" inch            |
| Material                 | cast iron              |
| Weight                   | 647 g                  |
| Packaging                | 1                      |
| Standard                 | No standard            |